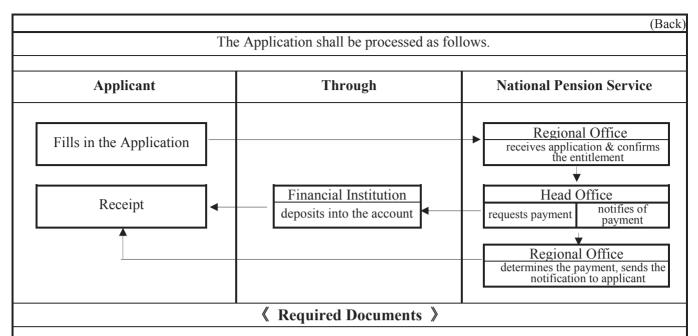

## 《 Tips 》

- 1. Spaces marked \* are for Official Use only.
- 2. Please fill in all appropriate items concerning the beneficiary; name, resident registration and telephone number. Mailing address and postal code should be written according to the Certificate of Resident Registration.
- 3. Account number at a financial institution should belong to the applicant and be confirmed that it is open.
- 4. If beneficiaries of equal standing designate a representative, the designated person shall stamp or sign on the "Designation of a representative" space.
  - a. If there is no representative, each beneficiary of equal standing shall apply individually.
  - b. If beneficiaries of equal standing are under age 18, his/her legal agent shall stamp or sign on the "Signature" space .
- 5. Fill eligible benefits and the date in the "Choice of Benefit" space only if you have a choice of benefit under Article 28 of the Enforcement Regulation of the National Pension Act.
- 6. "Application by an Agent" is available only if a beneficiary is staying abroad, in prison or other reasons.
- 7. In case of an application on behalf of a beneficiary, the Seal should be the same as that of the beneficiary's Registered Seal Certificate.
  - \* If a beneficiary is confined to a prison or detention center, it should be verified by the chief official of that facility.
- **X** I apply for a Lump-sum Refund or a Lump-sum Death Payment despite knowing that I can not receive a Special Old-Age, Disability or Survivors Pension if I receive the Lump-sum Refund.